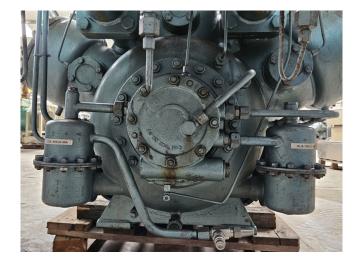

#### Used Grasso RC 9311

Used Grasso RC 9311 reciprocating compressor on NH3. Complete with pressure and safety switches and gauges. The compressor has a displacement of 1197 m<sup>3</sup>/h. \*Why choose for HOSBV? Were not only the largest used refrigeration specialist in Europe, but also, we deliver all equipment including an extensive test, warranty and industrial cleaning. \*Optional we can also perform a new paint job and arrange the logistics.

### **Specifications**

| Brand                    | Grasso            |
|--------------------------|-------------------|
| Туре                     | RC 9311           |
| Refrigerant              | NH 3 (ammonia)    |
| kW at -30ºC/+40ºC        | 315,7             |
| kW at -40ºC/+40ºC        | 188,7             |
| Capacity Control         | 1                 |
| Pressure safety switches | 1                 |
| Hp/Lp/Op                 |                   |
| Pressure gauges          | ✓                 |
| Hp/Lp/Op                 |                   |
| Sight Glass              | ✓                 |
| m3 / h                   | 1197              |
| Sizes                    | 2400x1120x1130 mm |
|                          | (LxWxH)           |