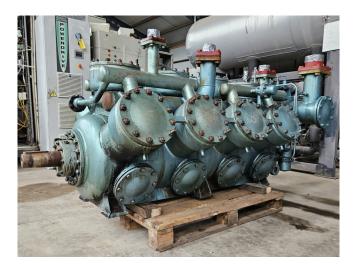

#### Used Grasso RC 9311

Used Grasso RC 9311 reciprocating compressor on NH3. Complete with pressure and safety switches and gauges. The compressor has a displacement of 1197 m<sup>3</sup>/h. \*Why choose for HOSBV? Were not only the largest used refrigeration specialist in Europe, but also, we deliver all equipment including an extensive test, warranty and industrial cleaning. \*Optional we can also perform a new paint job and arrange the logistics.

### **Specifications**

| Brand                    | Grasso            |
|--------------------------|-------------------|
| Туре                     | RC 9311           |
| Refrigerant              | NH 3 (ammonia)    |
| kW at -30ºC/+40ºC        | 315,7             |
| kW at -40ºC/+40ºC        | 188,7             |
| Capacity Control         | 1                 |
| Pressure safety switches | 1                 |
| Hp/Lp/Op                 |                   |
| Pressure gauges          | ✓                 |
| Hp/Lp/Op                 |                   |
| Sight Glass              | ✓                 |
| m3 / h                   | 1197              |
| Sizes                    | 2400x1120x1130 mm |
|                          | (LxWxH)           |