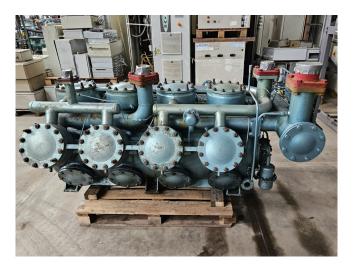

### Grasso RC 9311

### **Specifications**

| Brand                    | Grasso            |
|--------------------------|-------------------|
| Туре                     | RC 9311           |
| Refrigerant              | NH 3 (ammonia)    |
| kW at -30ºC/+40ºC        | 315,7             |
| kW at -40ºC/+40ºC        | 188,7             |
| Capacity Control         | 1                 |
| Pressure safety switches | 1                 |
| Hp/Lp/Op                 |                   |
| Pressure gauges          | ✓                 |
| Hp/Lp/Op                 |                   |
| Sight Glass              | ✓                 |
| m3 / h                   | 1197              |
| Sizes                    | 2400x1120x1130 mm |
|                          | (LxWxH)           |

#### Used Grasso RC 9311

Used Grasso RC 9311 reciprocating compressor on NH3. Complete with pressure and safety switches and gauges. The compressor has a displacement of 1197 m<sup>3</sup>/h. \*Why choose for HOSBV? Were not only the largest used refrigeration specialist in Europe, but also, we deliver all equipment including an extensive test, warranty and industrial cleaning. \*Optional we can also perform a new paint job and arrange the logistics.