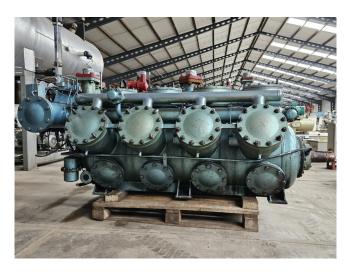

### Grasso RC 9311

### **Specifications**

| Brand                    | Grasso            |
|--------------------------|-------------------|
| Туре                     | RC 9311           |
| Refrigerant              | NH 3 (ammonia)    |
| kW at -30ºC/+40ºC        | 315,7             |
| kW at -40ºC/+40ºC        | 188,7             |
| Capacity Control         | 1                 |
| Pressure safety switches | 1                 |
| Hp/Lp/Op                 |                   |
| Pressure gauges          | ✓                 |
| Hp/Lp/Op                 |                   |
| Sight Glass              | ✓                 |
| m3 / h                   | 1197              |
| Sizes                    | 2400x1120x1130 mm |
|                          | (LxWxH)           |

#### Used Grasso RC 9311

Used Grasso RC 9311 reciprocating compressor on NH3. Complete with pressure and safety switches and gauges. The compressor has a displacement of 1197 m<sup>3</sup>/h. \*Why choose for HOSBV? Were not only the largest used refrigeration specialist in Europe, but also, we deliver all equipment including an extensive test, warranty and industrial cleaning. \*Optional we can also perform a new paint job and arrange the logistics.