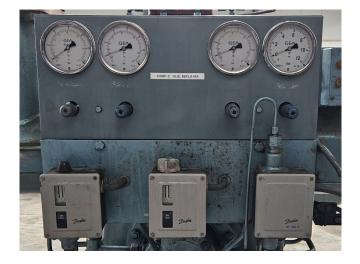

#### Used Grasso RC 9311

Used Grasso RC 9311 reciprocating compressor on NH3. Complete with pressure and safety switches and gauges. The compressor has a displacement of 1197 m<sup>3</sup>/h. \*Why choose for HOSBV? Were not only the largest used refrigeration specialist in Europe, but also, we deliver all equipment including an extensive test, warranty and industrial cleaning. \*Optional we can also perform a new paint job and arrange the logistics.

### **Specifications**

| Brand                    | Grasso            |
|--------------------------|-------------------|
| Туре                     | RC 9311           |
| Refrigerant              | NH 3 (ammonia)    |
| kW at -30ºC/+40ºC        | 315,7             |
| kW at -40ºC/+40ºC        | 188,7             |
| Capacity Control         | 1                 |
| Pressure safety switches | 1                 |
| Hp/Lp/Op                 |                   |
| Pressure gauges          | ✓                 |
| Hp/Lp/Op                 |                   |
| Sight Glass              | ✓                 |
| m3 / h                   | 1197              |
| Sizes                    | 2400x1120x1130 mm |
|                          | (LxWxH)           |