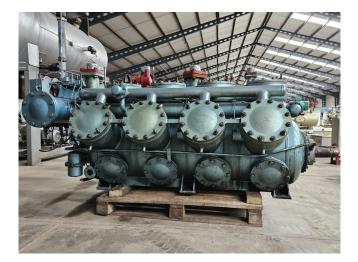

### Grasso RC 9311

### **Specifications**

| Brand                    | Grasso            |
|--------------------------|-------------------|
| Туре                     | RC 9311           |
| Refrigerant              | NH 3 (ammonia)    |
| kW at -30ºC/+40ºC        | 315,7             |
| kW at -40ºC/+40ºC        | 188,7             |
| Capacity Control         | 1                 |
| Pressure safety switches | 1                 |
| Hp/Lp/Op                 |                   |
| Pressure gauges          | ✓                 |
| Hp/Lp/Op                 |                   |
| Sight Glass              | ✓                 |
| m3 / h                   | 1197              |
| Sizes                    | 2400x1120x1130 mm |
|                          | (LxWxH)           |

#### Used Grasso RC 9311

Used Grasso RC 9311 reciprocating compressor on NH3. Complete with pressure and safety switches and gauges. The compressor has a displacement of 1197 m<sup>3</sup>/h. \*Why choose for HOSBV? Were not only the largest used refrigeration specialist in Europe, but also, we deliver all equipment including an extensive test, warranty and industrial cleaning. \*Optional we can also perform a new paint job and arrange the logistics.