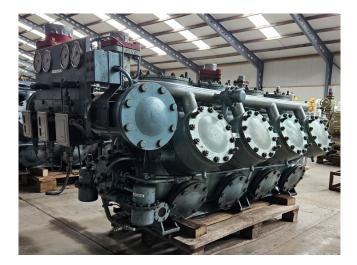

#### Used Grasso RC 9311

Used Grasso RC 9311 reciprocating compressor on NH3. Complete with pressure and safety switches and gauges. The compressor has a displacement of 1197 m<sup>3</sup>/h. \*Why choose for HOSBV? Were not only the largest used refrigeration specialist in Europe, but also, we deliver all equipment including an extensive test, warranty and industrial cleaning. \*Optional we can also perform a new paint job and arrange the logistics.

### **Specifications**

| Brand                    | Grasso            |
|--------------------------|-------------------|
| Туре                     | RC 9311           |
| Refrigerant              | NH 3 (ammonia)    |
| kW at -30ºC/+40ºC        | 315,7             |
| kW at -40ºC/+40ºC        | 188,7             |
| Capacity Control         | 1                 |
| Pressure safety switches | 1                 |
| Hp/Lp/Op                 |                   |
| Pressure gauges          | ✓                 |
| Hp/Lp/Op                 |                   |
| Sight Glass              | ✓                 |
| m3 / h                   | 1197              |
| Sizes                    | 2400x1120x1130 mm |
|                          | (LxWxH)           |