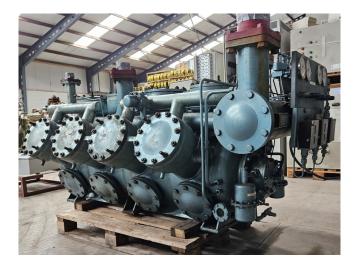

### Grasso RC 9311

### **Specifications**

| Brand                    | Grasso            |
|--------------------------|-------------------|
| Туре                     | RC 9311           |
| Refrigerant              | NH 3 (ammonia)    |
| kW at -30ºC/+40ºC        | 315,7             |
| kW at -40ºC/+40ºC        | 188,7             |
| Capacity Control         | 1                 |
| Pressure safety switches | 1                 |
| Hp/Lp/Op                 |                   |
| Pressure gauges          | ✓                 |
| Hp/Lp/Op                 |                   |
| Sight Glass              | ✓                 |
| m3 / h                   | 1197              |
| Sizes                    | 2400x1120x1130 mm |
|                          | (LxWxH)           |

#### Used Grasso RC 9311

Used Grasso RC 9311 reciprocating compressor on NH3. Complete with pressure and safety switches and gauges. The compressor has a displacement of 1197 m<sup>3</sup>/h. \*Why choose for HOSBV? Were not only the largest used refrigeration specialist in Europe, but also, we deliver all equipment including an extensive test, warranty and industrial cleaning. \*Optional we can also perform a new paint job and arrange the logistics.